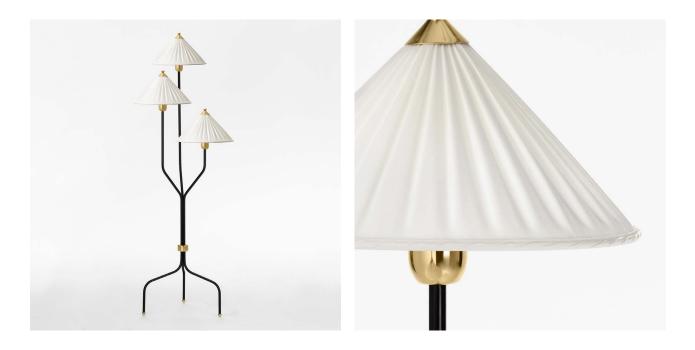

## FLOOR LAMP 2599

## DESIGNER: JOSEF FRANK

This black lacquered floor lamp is also called the "Chinese hat". Josef Frank designed lamps that, despite their unusual shapes, remained elegant and airy. Using the Nouveau Art era and the birth of electric lighting as inspiration, Josef Frank designed this lamp with the bulb holder visible underneath the lamp shade.

| ITEM NR:             | 100018 |
|----------------------|--------|
| HEIGHT:              | 152 CM |
| WIDTH:               | 52 CM  |
| CORD LENGTH:         | 3,8 M  |
| MAX WATTAGE:         | 3X60 W |
| SOCKET:              | E27    |
| LIGHT BULD INCLUDED: | NO     |
| MATERIAL:            | BRASS  |