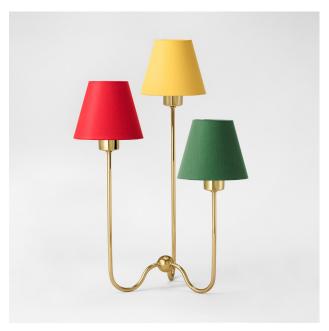

## TABLE LAMP 2468

DESIGNER: JOSEF FRANK

This three-armed table lamp is designed by Josef Frank. In his original drawing, he drew lamp shades in yellow, red and green to accompany it. All three of them were colours that he often used in his designs.

| ITEM NR:                  | 100010       |
|---------------------------|--------------|
| HEIGHT/HEIGHT WITH SHADE: | 47 CM/ 57 CM |
| WIDTH:                    | 40 CM        |
| WEIGHT:                   | 1,2 KG       |
| CORD LENGHT:              | 2,5 M        |
| MAX WATTAGE:              | 3X25 W       |
| SOCKET:                   | E27          |
| GLOBE:                    | SMALL        |
| LIGHT BULB INCLUDED:      | NO           |
| MATERIAL:                 | BRASS        |