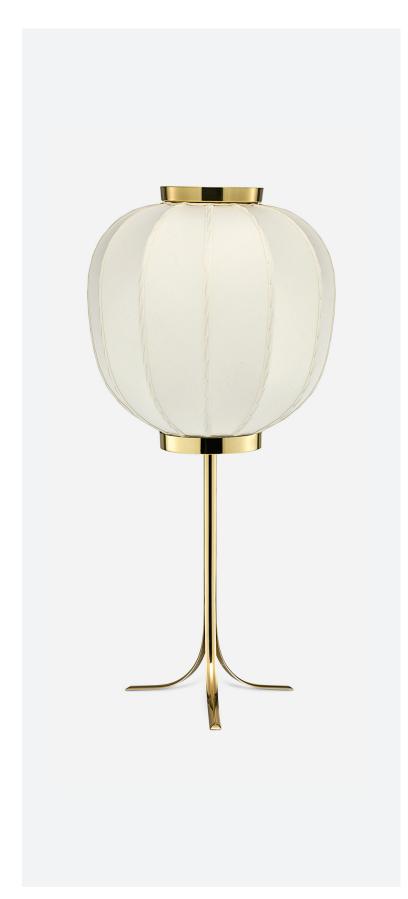

## TABLE LAMP 2349

**THIS LAMP WAS DESIGNED** by Josef Frank in 1940 and was called "the China ball" since it is reminiscent of a Chinese rice paper lantern. The elegant lamp shade is hand sewn in white or off-white silk.

DESIGN: Josef Frank HEIGHT: 63 cm DIAMETER: 29 cm

## TABLE LAMP 2349

MATERIAL Lacquered polished brass. White plastic cable.