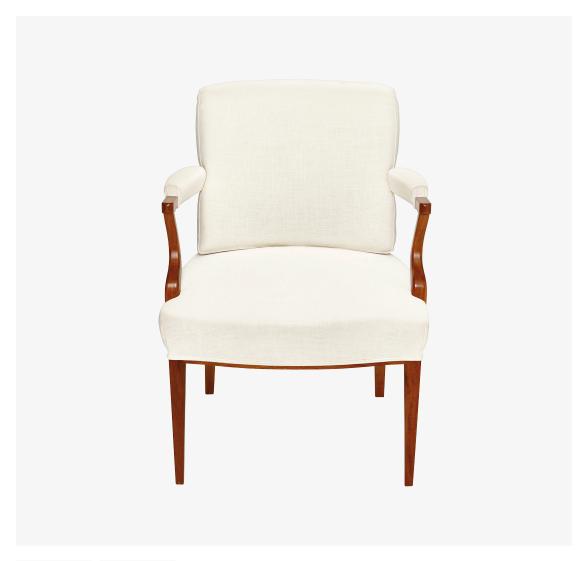

## ARMCHAIR 969

**IN 1939, JOSEF FRANK** designed Armchair 969, with inspiration from the dainty armchairs of the 1700s. Josef Frank often mixed different types of wood and material for an exciting design. Armchair 969 is made of mahogany with inlay of rattan in the back behind the removable cushion. The armchair is available with wo different seat heights.

**DESIGN:** Josef Frank / **WIDTH:** 67 cm / **DEPTH:** 75 cm / **HEIGHT:** 82 / 86 cm / **SEAT HEIGHT:** 43 / 47 cm **SEAT DEPTH:** 49 cm

FABRIC ON ARMCHAIR ABOVE: Textile Lambada white, Svenskt Tenn. Model with high legs.

## ARMCHAIR 969

MATERIAL Frame of mahogany. The seat is made in plaited webbing with foam/synthetic padding. Loose back cushion filled with high resilient foam / polyether and synthetic batting. The clad details can be lined with dubbel lining alternatively rivets.