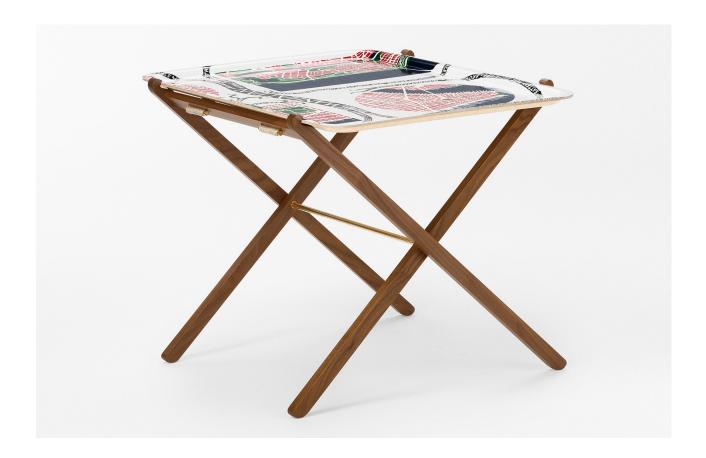

## TRAY STAND WALNUT

**DESIGNER: SVENSKT TENN** 

This classic tray stand is hand made in natural lacquered walnut with brass details. Two sets of changeable webbing straps are included. The stand can be adapted to the Svenskt Tenn trays in size 45x60 cm and 38x53 cm.

| ITEM NR:            | 106526        |
|---------------------|---------------|
| TRAY SIZE 53X38 CM: | HEIGHT 53 CM  |
| TRAY SIZE 60X45 CM: | HEIGHT 46 CM  |
| MATERIAL:           | WALNUT, BRASS |

HANDMADE