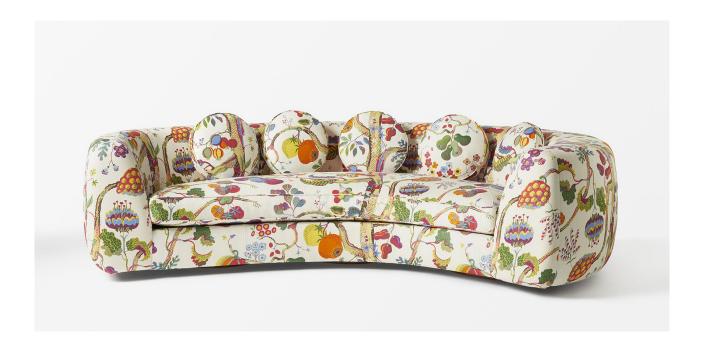

## **SOFA JELLY PEA**

DESIGNER: INDIA MAHDAVI

This is French architect and interior designer India Mahdavi's most sculptural sofa, created as a reminiscence of the womb, the nest, and the home. Its free, asymmetrical, and round characteristics make it ideal for a large living room, and it works even better in a rectangular space, providing roundness and voluptuousness. The unique design is inspired by the renowned jelly pea candy.