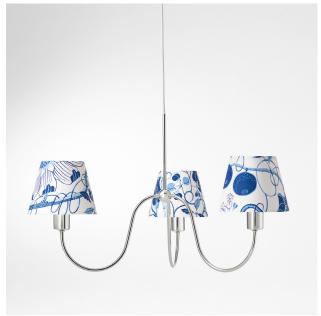

## **CEILING LAMP 2444**

DESIGNER: JOSEF FRANK, 1920s

Josef Frank originally created Ceiling Lamp 2444 for his own company "Haus & Garten" in the late 1920s. He brought this lamp design with him to Sweden, where he began working for Svenskt Tenn in 1933.

| ITEM NR BRASS:       | 100023                    |
|----------------------|---------------------------|
| NICKEL PLATED BRASS: | 100024                    |
| HEIGHT:              | 40 CM                     |
| DIAMETER:            | 70 CM                     |
| MATERIAL:            | BRASS/NICKEL PLATED BRASS |
| CORD LENGTH:         | 2,7 M                     |
| WEIGHT:              | 1,5 KG                    |
| MAX WATTAGE:         | 3X60 W                    |
| SOCKET:              | E27                       |

HANDCRAFTED IN SWEDEN