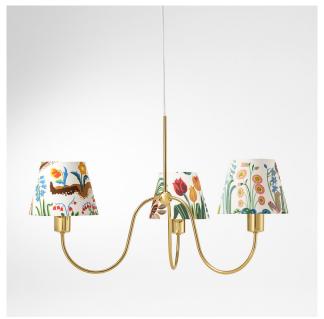

## **CEILING LAMP 2444**

DESIGNER: JOSEF FRANK, 1920s

Josef Frank originally created Ceiling Lamp 2444 for his own company "Haus & Garten" in the late 1920s. He brought this lamp design with him to Sweden, where he began working for Svenskt Tenn in 1933.

| ITEM NR BRASS:       | 100023                    |
|----------------------|---------------------------|
| NICKEL PLATED BRASS: | 100024                    |
| HEIGHT:              | 40 CM                     |
| DIAMETER:            | 70 CM                     |
| MATERIAL:            | BRASS/NICKEL PLATED BRASS |
| CORD LENGTH:         | 2,7 M                     |
| WEIGHT:              | 1,5 KG                    |
| MAX WATTAGE:         | 3X60 W                    |
| SOCKET:              | E27                       |

HANDCRAFTED IN SWEDEN